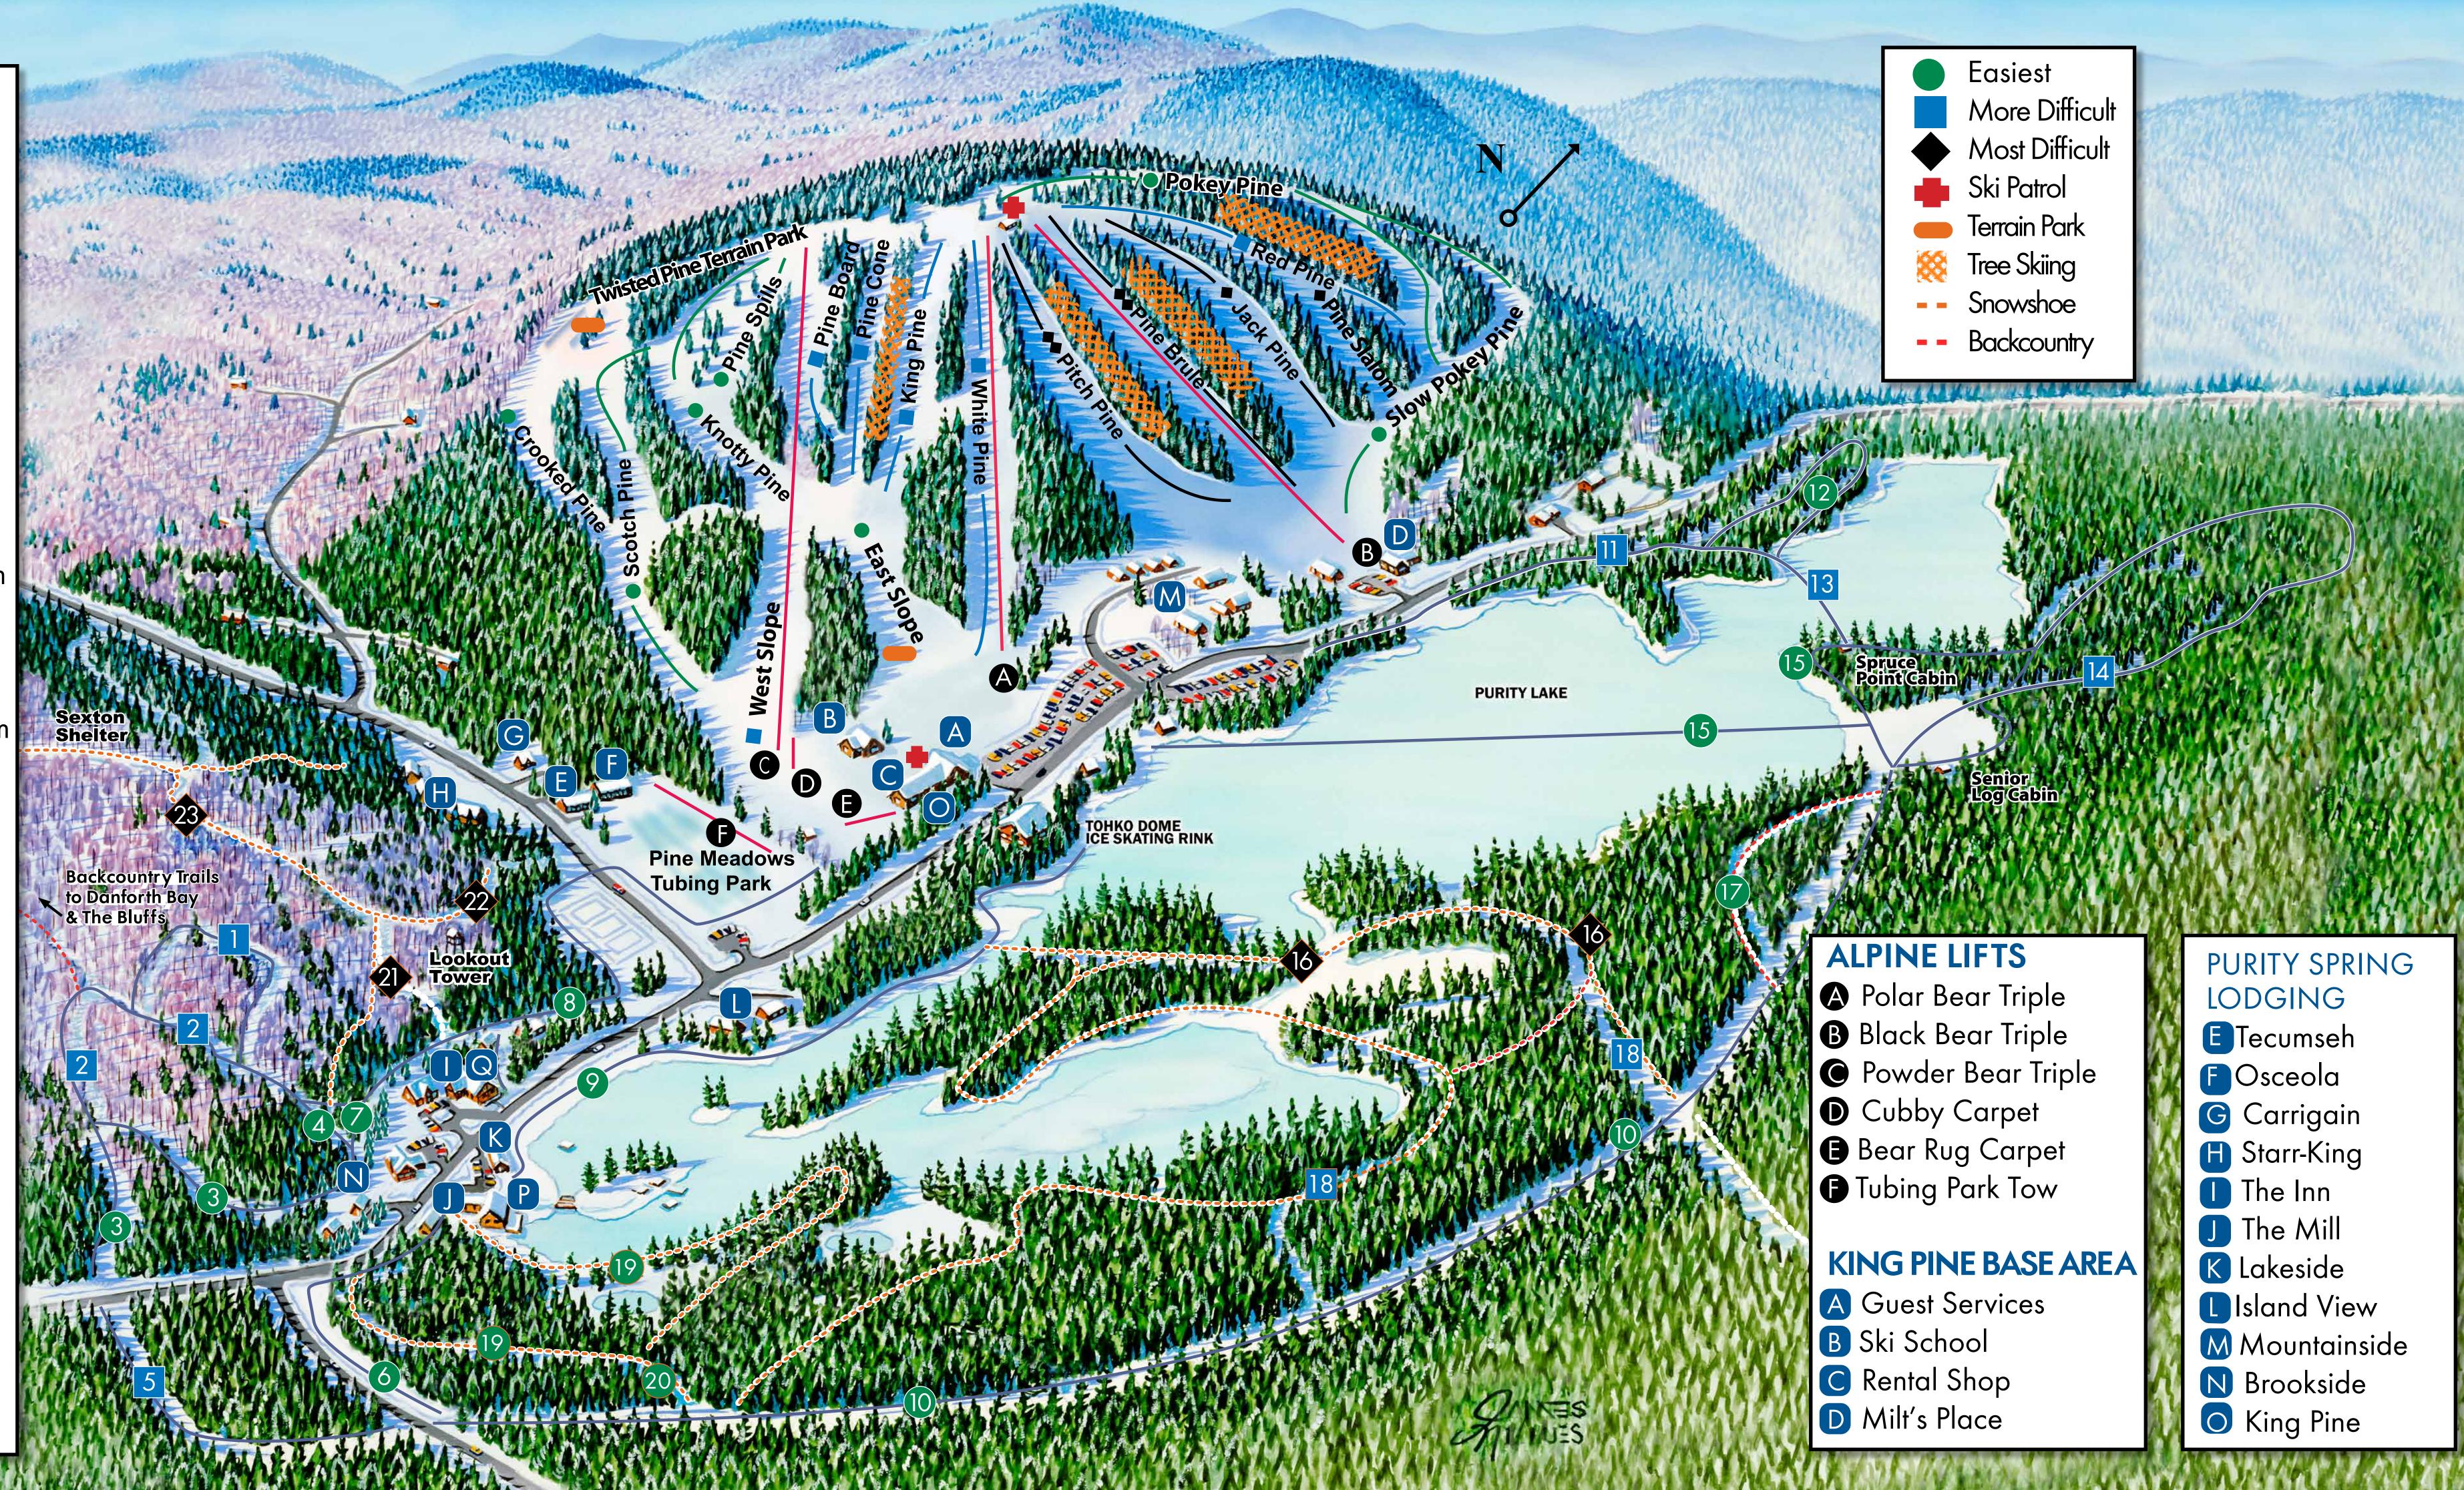

## Purity Spring XC & Snowshoe Reserve

## NORDIC TRAILS

- 1 Birches Trail .8 km
- 2 Ridge Trail .6 km
- 3 Brook Trail .8
- Inn Path .3 km
- 5 Enchanted Forest 1 km
- 6 Mill Connector .3 km
- Overlook Trail .1 km
- 8 Valley Trail 1.4 km
- The Narrows Trail .8 km
- Sunset Beach Trail 1.6 km
- 11 Lodge Connector 1.1 km 12 Upper Lake Loop .6 km
- Spruce Point Trail .4 km
- 14 Christmas Tree Farm 1.3 km
- 15 Lake Trail .8 km

## SNOWSHOE TRAILS

- Beaver Trail
- Rocky Point Trail
- 18 Heath View Trail
- 🕦 Esker Trail
- Little Brook Trail
- Tower Trail
- Panther Trail
- 🕉 Deer Trail

## PURITY SPRING

- P The Mill Main Office, Indoor Pool & Fitness Room
- Traditions Restaurant